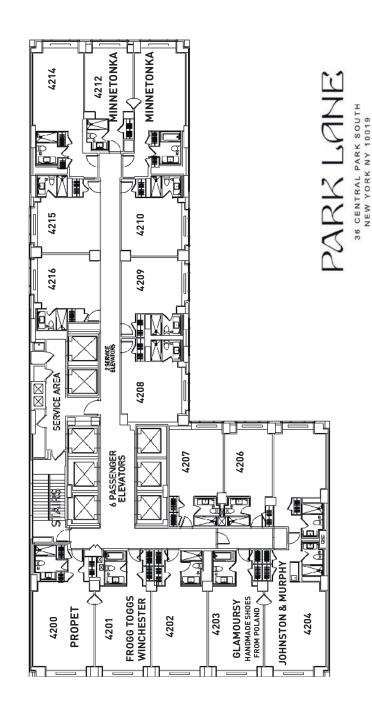

### **40<sup>TH</sup> FLOOR EXHIBITORS**

40TH FLOOR

36 CENTRAL PARK SOUTH NEW YORK NY 10019

FOOTWEAR SHOW NEW YORK EXPO

**41ST FL00R** 

### 41<sup>ST</sup> FLOOR EXHIBITORS

FOOTWEAR SHOW NEW YORK EXPO

**42ND FLOOR** 

# **42ND FLOOR EXHIBITORS**

Recycled and Bio-Based Materials, Lightweight and Water Repellant.

Seasonal Styles | Unisex Silhouettes Half and Full Sizes | Multi-platform Marketing Support For appointments, please call 442.866.9173 or email henrik@pontofootwear.com