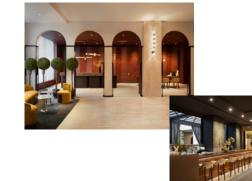

#### **AMENITIES**

#### HARRY'S NEW YORK BAR

Inspired by iconic New York City culture, Harry's New York Bar reimagines city traditions with a millennial, contemporary flair. Decadent burgers and seafood-inspired dishes including caviar are paired with unique and rare Champagne and specialty martinis. Harry's New York Bar is open for breakfast, lunch, and dinner daily.

This Parisian art nouveau-inspired bar transforms effortlessly throughout the day. Enjoy a quick breakfast and coffee on the go, to an afterwork cocktail, to a nightcap. Evening menu highlights include homemade woodfire pizzas and blistered shishito peppers.