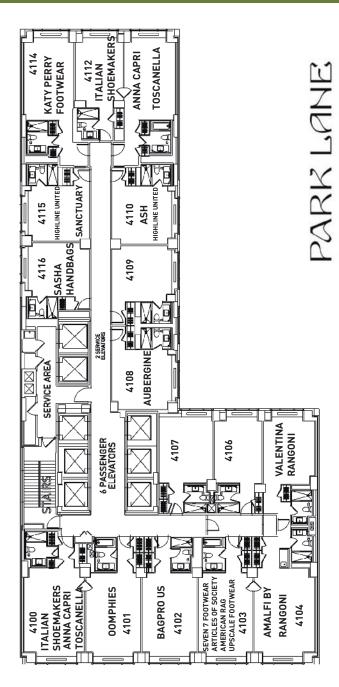

### 41<sup>ST</sup> FLOOR EXHIBITORS

FOOTWEAR SHOW NEW YORK EXPO

**42ND FLOOR** 