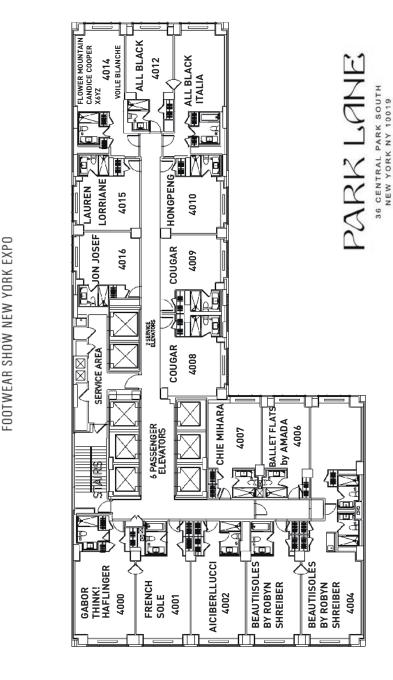

### **40<sup>TH</sup> FLOOR EXHIBITORS**

40TH FLOOR

36 CENTRAL PARK SOUTH NEW YORK NY 10019

FOOTWEAR SHOW NEW YORK EXPO

**41ST FL00R** 