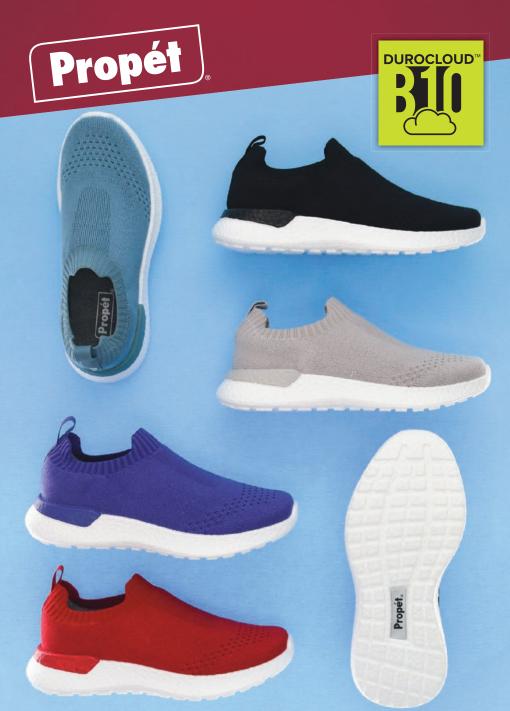

# BIODEGRADABLE DUROCLOUD™ SOLE WITH BAMBOO COTTON UPPER

FSNYE JUNE 7TH-9TH SUITE #4200 PARK LANE HOTEL

#### PROPÉT FOOTWEAR, INC

2415 West Valley
Highway North
Auburn, WA 98001
253.854.7600
sales@propetusa.com
jsokso@propetusa.com
www.propetfootwear.com
PROPÉT W M
Special Sizes

**M**: Narrow, 14+, Wide **W**: Narrow, 12+, Wide **42**ND **FLOOR 4200** 